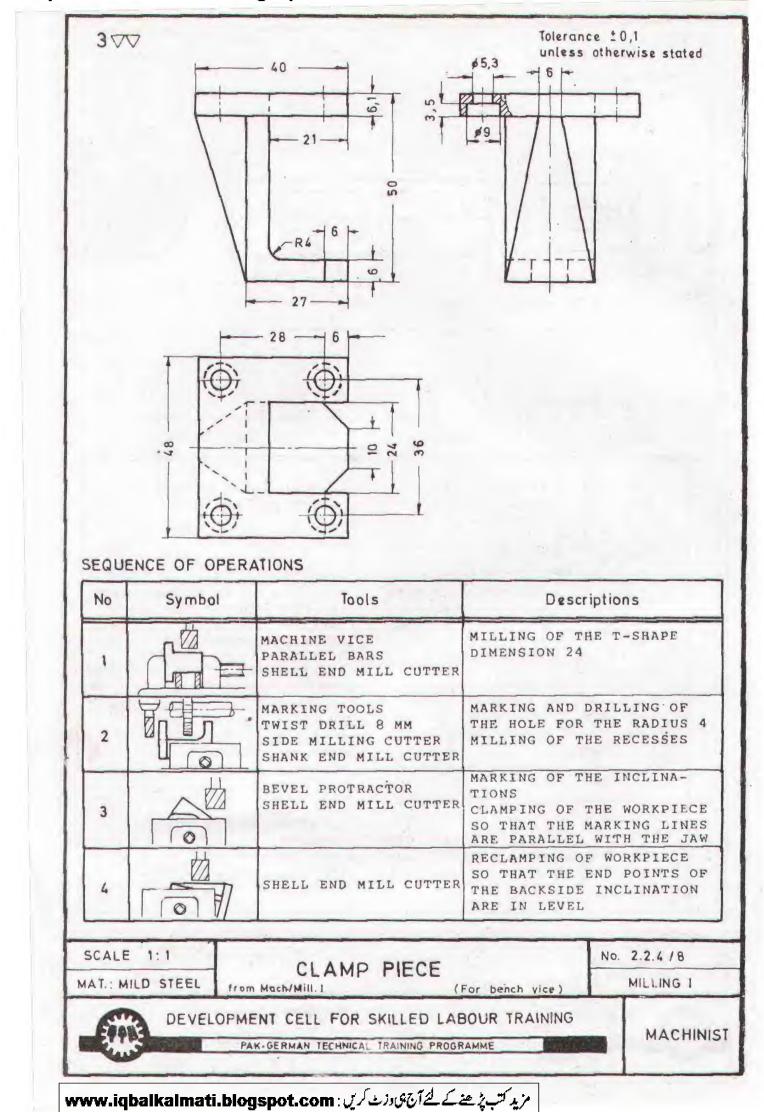

|        |
|          |            |              | 0.1                                    | M / S Flat<br>35 x 8mm (11/2 x 3/8) | M/S Square<br>50 x 50 mm (2 <sup>*</sup> x 2 <sup>*</sup> ) | Low carbon steel Flat<br>100 x 10 mm ( 4*x 3/8 ) | Carbon steel Square<br>50 x 50 mm (2° x 2°) | Cast iron<br>according pattern | Turning No. 2.2.3 | M / S Round<br>10 mm (3/8) | M / S Round<br>15 mm (5/g) | M / S Round<br>25mm (1) | M / S Round<br>30mm (112) | M / S Round<br>65 mm (2 1/2) | Low carbon steel Round<br>15 mm. (1/2) | Low carbon steel Round<br>25 mm (1 <sup>6</sup> ) | High speed steel Round<br>25mm (1°) | č                     | M / S Square<br>50 x 50 mm( 2 x 2) |        |



































مزيد كتب ير صف مح المح آن بنى وزف كري : www.iqbalkalmati.blogspot.com

















|          | -              | Total length for a |             | 2,4 meter                  |                           | 1,9 meter                | 1,2'meter               | -           | 1,2 metei                | 3,0 meter | 1,3 meter             | 1.8 meter                            | 1              | 2,3 meter |     |    |
|----------|----------------|--------------------|-------------|----------------------------|---------------------------|--------------------------|-------------------------|-------------|--------------------------|-----------|-----------------------|--------------------------------------|----------------|-----------|-----|----|
|          |                | Length             | per trainee | 140 mm                     |                           | 110